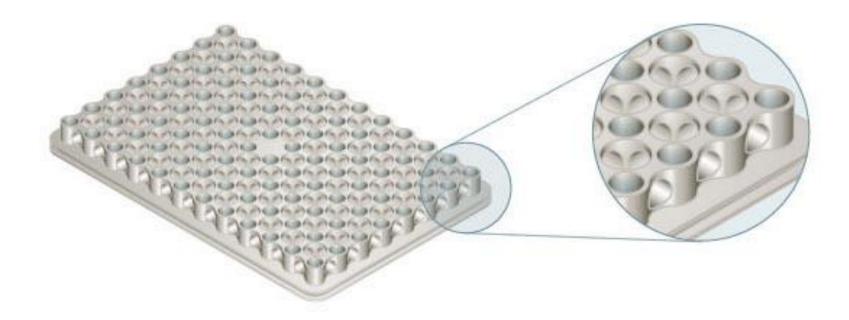

# Introduction to the CFX Connect

Deblina Banerjee, PhD

Genomics Field Application Scientist-Mid Atlantic
September, 2021

# System Overview



- 1. Optical reaction module
- 2. C1000 Touch or CFX Connect Base



## Assembly of CFX System



- Lift module with two hands using handle indents above air vents.
- Lower module into chassis of the thermocycler base.



## Assembly of CFX System



Lift up locking bar in the back of the base. This will slide the module forward, locking it into place.



# Opening and Closing CFX Lid



Push to open lid



## Shipping Screw Removal





# System Overview





### **Back Panel**





# Optical Shuttle





## Honeycomb Block Design





### **Avoid Fluorescent Contamination**





## Key Hardware Features

Energy efficient – Instrument can be left ON for long periods of time.

Factory-calibrated – Filtered LEDs, no need for calibration, ROX/fluorescein



Can run dependent or independent of a computer

Data file stored on hardware of instrument



## Validated Gene Expression Assays





### Use Recommended Plastics for Best Performance





## Renew Service Contract w/ Loyalty Rewards Points





## Renew Service Contract w/ Loyalty Rewards Points



BIO-RAD Loyalty Rewards

### **CFX Eligible Products**

For a complete list of SKUs visit loyaltyrewards.bio-rad.com

### Sample Preparation

Aurum™ Products Single Cell Lysis Kits

PureZOL™ Products

### **cDNA** Synthesis Reagents

iScript™ gDNA Clear

iScript Advanced