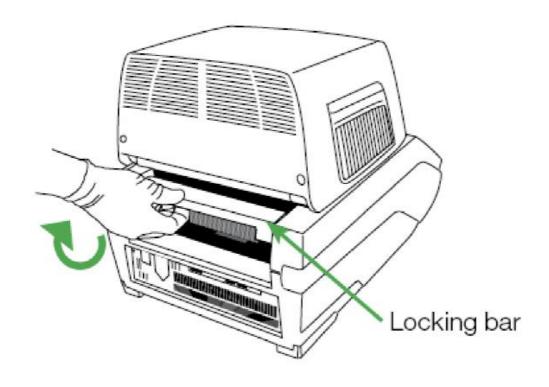

## Assembly of CFX System

Lift up locking bar in the back of the base. This will slide the module forward, locking it into place.