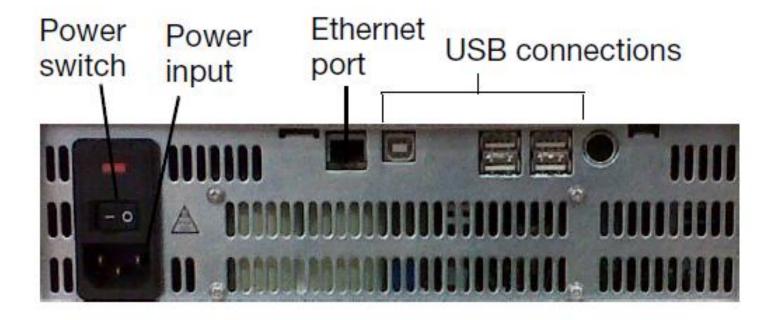

# Introduction to the CFX Connect

Deblina Banerjee, PhD

Genomics Field Application Scientist-Mid Atlantic
September, 2021

# System Overview



- 1. Optical reaction module
- 2. C1000 Touch or CFX Connect Base



## Assembly of CFX System



- Lift module with two hands using handle indents above air vents.
- Lower module into chassis of the thermocycler base.



## Assembly of CFX System



Lift up locking bar in the back of the base. This will slide the module forward, locking it into place.



# Opening and Closing CFX Lid



Push to open lid



## Shipping Screw Removal





# System Overview





### **Back Panel**





# Optical Shuttle





## Honeycomb Block Design





### **Avoid Fluorescent Contamination**





## Key Hardware Features

Energy efficient – Instrument can be left ON for long periods of time.

Factory-calibrated – Filtered LEDs, no need for calibration, ROX/fluorescein



Can run dependent or independent of a computer

Data file stored on hardware of instrument



## Validated Gene Expression Assays





### Use Recommended Plastics for Best Performance





## Renew Service Contract w/ Loyalty Rewards Points





## Renew Service Contract w/ Loyalty Rewards Points



BIO-RAD Loyalty Rewards

### **CFX Eligible Products**

For a complete list of SKUs visit loyaltyrewards.bio-rad.com

### Sample Preparation

Aurum™ Products Single Cell Lysis Kits

PureZOL™ Products

### **cDNA** Syn