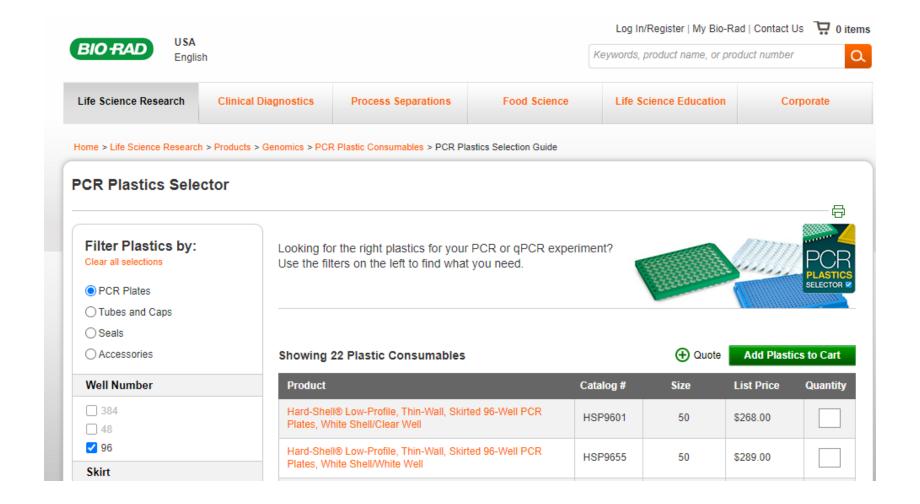

### Use Recommended Plastics for Best Performance

#### 96-Well PCR Plates

Hard-Shell® 96-Well Skirted Low-profile plates

Multiplate™ 96-Well Low-profile plates

Microseal® 96-Well plates

#### 384-Well PCR Plates

Hard-Shell 384-Well Skirted plates

Microseal 384-Well plates

PCR Tube and Cap Strips

**PCR Plate Sealers** 

**CFX Quantification Plates** 

CFX Maestro™ Software