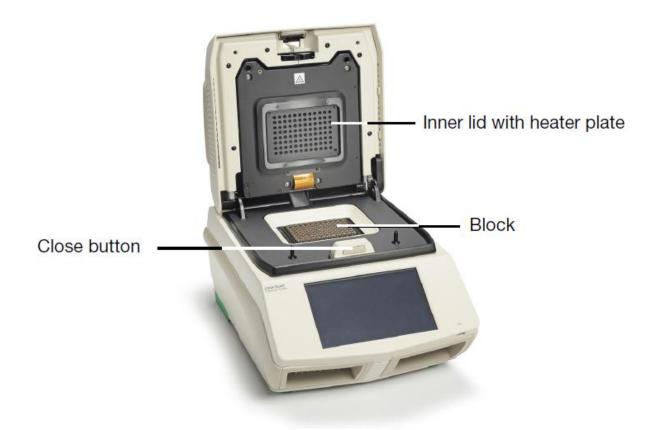

# Introduction to the CFX Connect

Deblina Banerjee, PhD

Genomics Field Application Scientist-Mid Atlantic
September, 2021

# System Overview



- 1. Optical reaction module
- 2. C1000 Touch or CFX Connect Base



## Assembly of CFX System



- Lift module with two hands using handle indents above air vents.
- Lower module into chassis of the thermocycler base.



## Assembly of CFX System



Lift up locking bar in the back of the base. This will slide the module forward, locking it into place.



# Opening and Closing CFX Lid



Push to open lid



## Shipping Screw Removal





# System Overview





### **Back Panel**





# Optical Shuttle





## Honeycomb Block Design





### **Avoid Fluorescent Contamination**





## Key Hardware Features

Energy efficient – Instrument can be left ON for long periods of time.

Factory-calibrated – Filtered LEDs, no need for calibration, ROX/fluorescein



Can run dependent or independent of a computer

Data file stored on hardware of instrument



## Validated Gene Expression Assays





### Use Recommended Plastics for Best Performance





## Renew Service Contract w/ Loyalty Rewards Points





## Renew Service Contract w/ Loyalty Rewards Points



BIO-RAD Loyalty Rewards

### **CFX Eligible Products**

For a complete list of SKUs visit loyaltyrewards.bio-rad.com

### Sample Preparation

Aurum™ Products Single Cell Lysis Kits

PureZOL™ Pr