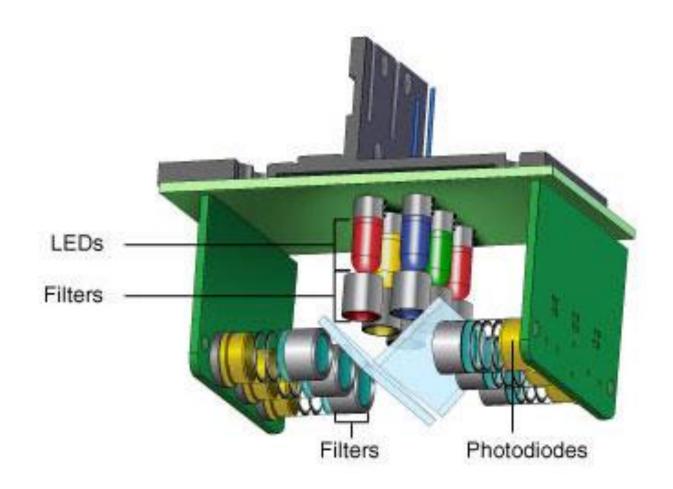

## Honeycomb Block Design

### **Avoid Fluorescent Contamination**

## Key Hardware Features

Energy efficient – Instrument can be left ON for long periods of time.

Factory-calibrated – Filtered LEDs, no need for calibration, ROX/fluorescein

Can run dependent or independent of a computer