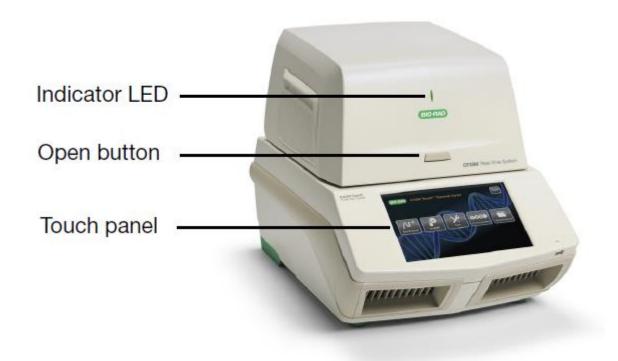

# System Overview

- 1. Optical reaction module
- 2. C1000 Touch or CFX Connect Base

### **Back Panel**