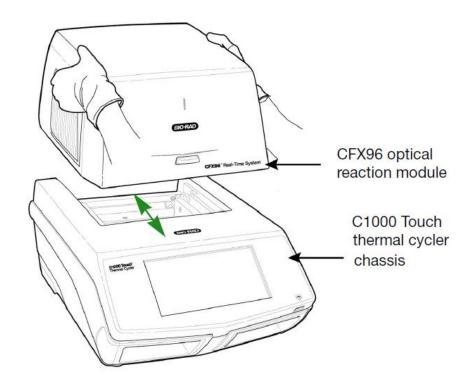

## Assembly of CFX System

- Lift module with two hands using handle indents above air vents.
- Lower module into chassis of the thermocycler base.