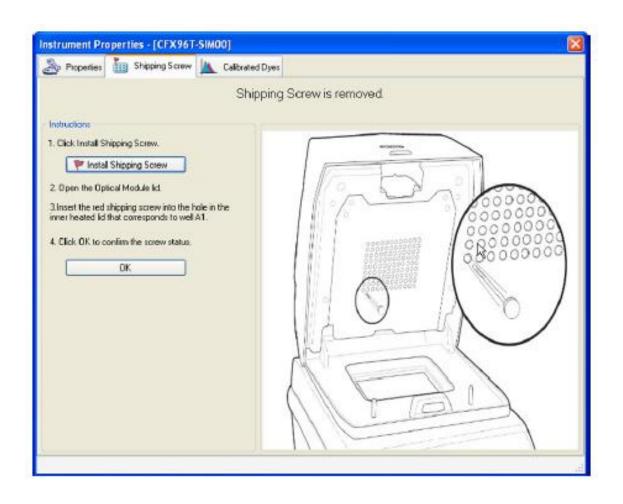

# Introduction to the CFX Connect

Deblina Banerjee, PhD

Genomics Field Application Scientist-Mid Atlantic
September, 2021

# System Overview



- 1. Optical reaction module
- 2. C1000 Touch or CFX Connect Base



## Assembly of CFX System



- Lift module with two hands using handle indents above air vents.
- Lower module into chassis of the thermocycler base.



## Assembly of CFX System



Lift up locking bar in the back of the base. This will slide the module forward, locking it into place.



# Opening and Closing CFX Lid



Push to open lid



## Shipping Screw Removal





# System Overview





### **Back Panel**





# Optical Shuttle





## Honeycomb Block Design





### **Avoid Fluorescent Contamination**





## Key Hardware Features

Energy efficient – Instrument can be left ON for long periods of time.

Factory-calibrated – Filtered LEDs, no need for calibration, ROX/fluorescein



Can run dependent or independent of a computer

Data file stored on hardware of instrument



## Validated Gene Expression Assays





### Use Recommended Plastics for Best Performance





## Renew Service Contract w/ Loyalty Rewards Points





## Renew Service Contract w/ Loyalty Rewards Points



BIO-RAD Loyalty Rewards

### **CFX Eligible Products**

For a complete list of SKUs visit loyaltyrewards.bio-rad.com

### Sample Preparation

Aurum™ Products Single Cell