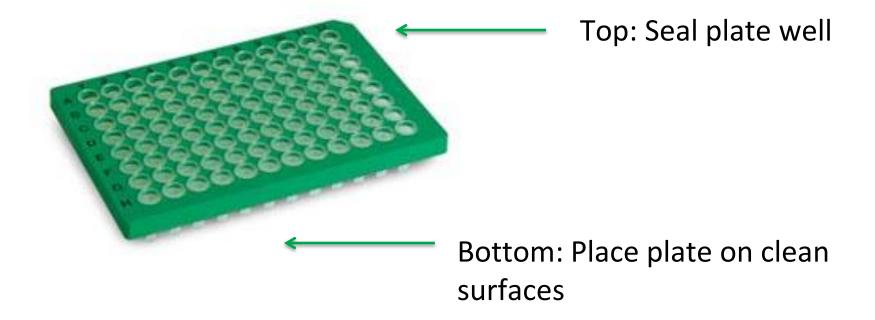

# Introduction to the CFX Connect

Deblina Banerjee, PhD

Genomics Field Application Scientist-Mid Atlantic
September, 2021

# System Overview



- 1. Optical reaction module
- 2. C1000 Touch or CFX Connect Base



## Assembly of CFX System



- Lift module with two hands using handle indents above air vents.
- Lower module into chassis of the thermocycler base.



## Assembly of CFX System



Lift up locking bar in the back of the base. This will slide the module forward, locking it into place.



# Opening and Closing CFX Lid



Push to open lid



## Shipping Screw Removal





# System Overview





### **Back Panel**





# Optical Shuttle





## Honeycomb Block Design





### **Avoid Fluorescent Contamination**





## Key Hardware Features

Energy efficient – Instrument can be left ON for long periods of time.

Factory-calibrated – Filtered LEDs, no need for calibration, ROX/fluorescein



Can run dependent or independent of a computer

Data file stored on hardware of instrument



## Validated Gene Expression Assays





### Use Recommended Plastics for Best Performance





## Renew Service Contract w/ Loyalty Rewards Points





## Renew Service Contract w/ Loyalty Rewards Points



BIO-RAD Loyalty Rewards

### **CFX Eligible Products**

For a complete list of SKUs visit loyaltyrewards.bio-rad.com

### Sample Preparation

Aurum™ Products Single Cell Lysis Kits

PureZOL™ Products

### **cDNA** Synthesis Reagents

iScript™ gDNA Clear

iScript Advanced cDNA Synthesis Kit for RT-qPCR

iScript Reve